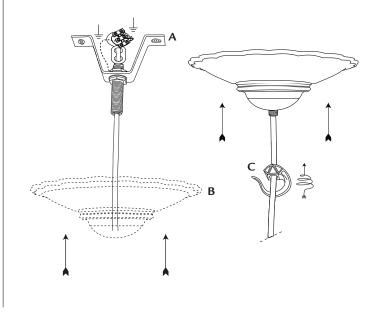

# INSTALLING FIXTURE:

- 1. Before starting the installation, disconnect the power.
- 2. Fix element **A** to the cealing with suitable screws.

- 3. Make the electrical connections. Refer to the section titled Electrical Connections.
- 4. Place the canopy (element **B**) over the nipple.

## 5. Screw the hook **C** onto the nipple and tighten securely.

- 6. Install bulb. Do not exceed the maximum wattage for this fixture.
  - Refer to the wattage warning label attached to the fixture for maximum allowable wattage.
- 7. You can now hang the metal disk.
- 8. Restore the electricity and test.