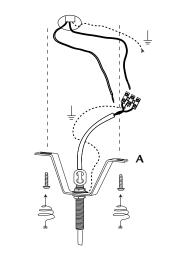

### **BEFORE BEGINNING INSTALLATION:**

- Turn off the electricity to the outlet box at the circuit breaker or fuse box.
- If you are replacing an existing fixture, remove the old fixture and expose the supply wiring.
- Remove the old cross bar.

### **ELECTRICAL CONNECTIONS:**

- Connect the blue wire from the fixture to the blue wire of the supply circuit.
- Connect the brown wire from the fixture to the brown supply wire. Connect the ground wire - yellow/green to the ground conductor of the supply circuit. Make sure that there are no loose strands of wire and that there are no loose connections.

# INSTALLING FIXTURE:

- 1. Before starting the installation, disconnect the power.
- 2. Fix element **A** to the cealing with suitable screws.

- 3. Make the electrical connections. Refer to the section titled Electrical Connections.
- 4. Place the canopy (element **B**) over the nipple.