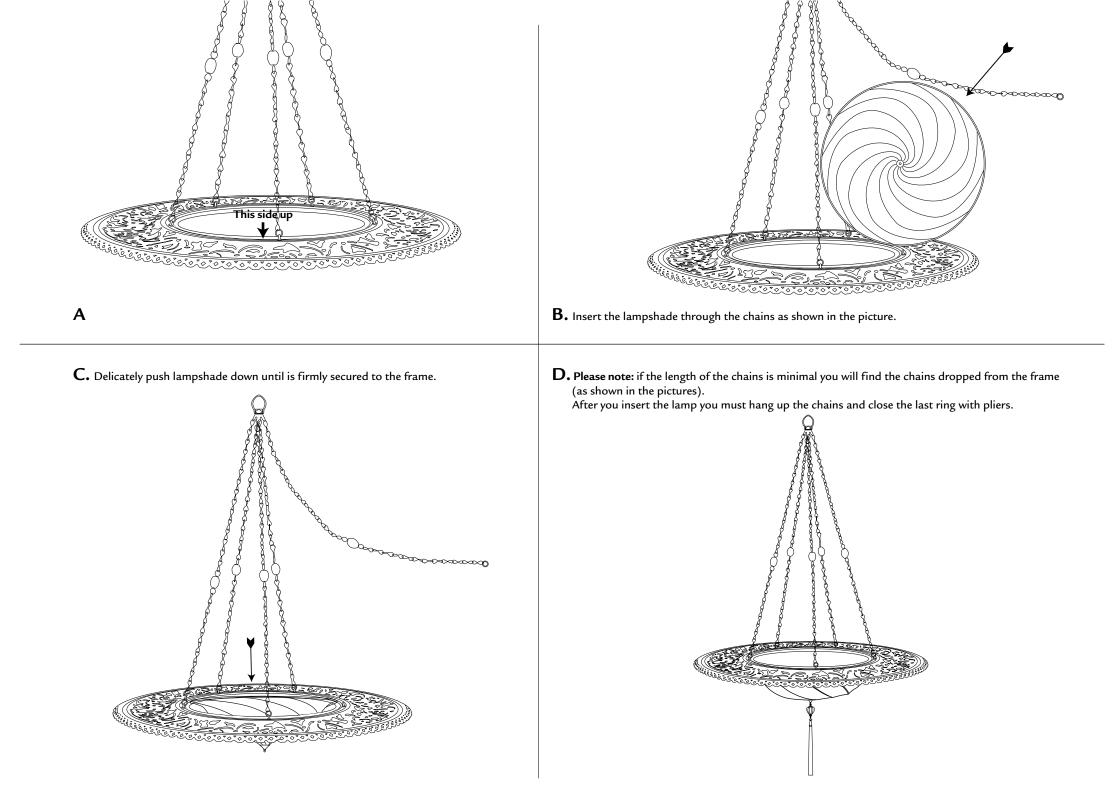

# INSTALLING FIXTURE:

- 1. Before starting the installation, disconnect the power.
- 2. Fix element **A** to the cealing with suitable screws.

- 3. Make the electrical connections. Refer to the section titled Electrical Connections.
- 4. Place the canopy (element **B**) over the nipple.

## 5. Screw the hook **C** onto the nipple and tighten securely.

- 6. Install bulb. Do not exceed the maximum wattage for this fixture.
  - Refer to the wattage warning label attached to the fixture for maximum allowable wattage.
- 7. You can now hang the metal disk.
- 8. Restore the electricity and test.