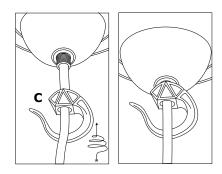

## 5. Screw the hook **C** onto the nipple and tighten securely.

- 6. Install bulb. Do not exceed the maximum wattage for this fixture.
  - Refer to the wattage warning label attached to the fixture for maximum allowable wattage.
- 7. You can now hang the metal disk.
- 8. Restore the electricity and test.